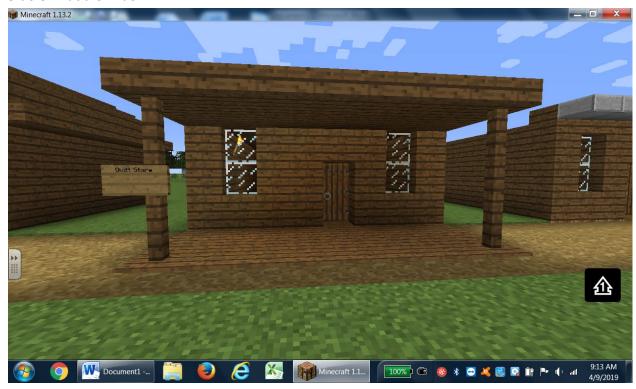

#### Turner House (1)







# The Assay office (2)









# City Drug (3)





# Hotel Meade (4)

















# Goodrich Hotel and mining artifacts (6)(7)









# The gallows (8)





# Cemetery (9)











### Bachelors row (10)









### Roe-graves house (11)









### Methodist Church (12)







### Bessette House (15)







Front five "doors wide" Side seven "doors wide"



### Spokane mining house

N.o. 16

Front: 5 blocks

Side: 8 blocks; small shack in the back is 3 blocks wide (it's smaller)

\*don't forget the fence





### Ovitt Store(17)







Front four "doors wide" Side six "doors wide"



### Chrisman's Store (18)





Front three "double doors" Side five "double doors"



#### Prison N.O. 19



#### <u>Side</u>

5 or 6 doors No windows

#### **Front**

10 across

+1 up

2 windows

Flat roof



# Gibson Houses (20)

Front: 5 "doors" 1 block on each side. Side 6 windows

Mini deck in the back (look close on the second picture)





House on the left 7 across in front



### Schoolhouse/ Masonic Lodge (21)

Front: 8 doors across Side 12 doors across



















Carhartt house (22)