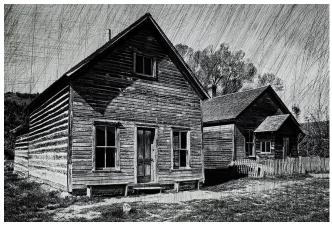

#### Turner House (1)







# The Assay office (2)









# City Drug (3)





# Hotel Meade (4)

















# Goodrich Hotel and mining artifacts (6)(7)









# The gallows (8)





# Cemetery (9)











### Bachelors row (10)









### Roe-graves house (11)









### Methodist Church (12)







### Bessette House (15)







Front five "doors wide" Side seven "doors wide"



### Spokane mining house

N.o. 16

Front: 5 blocks

Side: 8 blocks; small shack in the back is 3 blocks wide (it's smaller)

\*don't forget the fence





### Ovitt Store(17)







Front four "doors wide" Side six "doors wide"



### Chrisman's Store (18)





Front three "double doors" Side five "double doors"



#### Prison N.O. 19



#### <u>Side</u>

5 or 6 doors No windows

#### **Front**

10 across

+1 up

2 windows

Flat roof



# Gibson Houses (20)

Front: 5 "doors" 1 block on each side. Side 6 windows

Mini deck in the back (look close on the second picture)





House on the left 7 across in front



### Schoolhouse/ Masonic Lodge (21)

Front: 8 doors across Side 12 doors across



















Carhartt house (22)