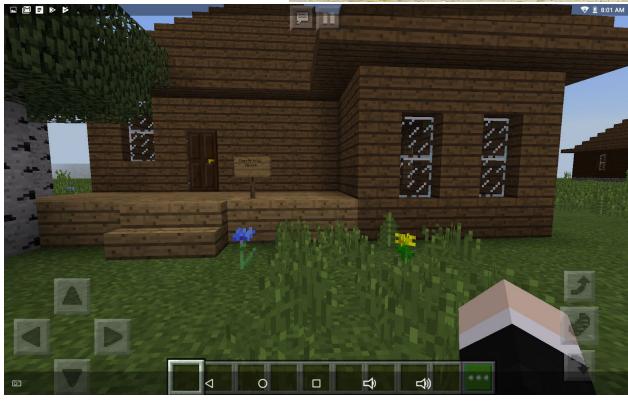

#### Turner House (1)







# The Assay office (2)









# City Drug (3)





# Hotel Meade (4)

















# Goodrich Hotel and mining artifacts (6)(7)









# The gallows (8)





# Cemetery (9)











### Bachelors row (10)









### Roe-graves house (11)









### Methodist Church (12)







### Bessette House (15)







Front five "doors wide" Side seven "doors wide"



### Spokane mining house

N.o. 16

Front: 5 blocks

Side: 8 blocks; small shack in the back is 3 blocks wide (it's smaller)

\*don't forget the fence





### Ovitt Store(17)







Front four "doors wide" Side six "doors wide"



### Chrisman's Store (18)





Front three "double doors" Side five "double doors"



#### Prison N.O. 19



#### <u>Side</u>

5 or 6 doors No windows

#### **Front**

10 across

+1 up

2 windows

Flat roof



# Gibson Houses (20)

Front: 5 "doors" 1 block on each side. Side 6 windows

Mini deck in the back (look close on the second picture)





House on the left 7 across in front



### Schoolhouse/ Masonic Lodge (21)

Front: 8 doors across Side