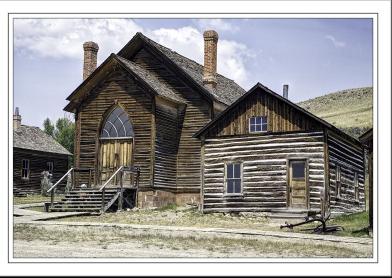

#### Turner House (1)







# The Assay office (2)









# City Drug (3)





# Hotel Meade (4)

















# Goodrich Hotel and mining artifacts (6)(7)









# The gallows (8)





# Cemetery (9)











### Bachelors row (10)









### Roe-graves house (11)









### Methodist Church (12)







### Bessette House (15)







Front five "doors wide" Side seven "doors wide"



### Spokane mining house

N.o. 16

Front: 5 blocks

Side: 8 blocks; small shack in the back is 3 blocks wide (it's smaller)

\*don't forget the fence





### Ovitt Store(17)







Front four "doors wide" Side six "doors wide"



### Chrisman's Store (18)





Front three "double doors" Side five "double doors"



#### Prison N.O. 19



#### <u>Side</u>

5 or 6 doors No windows

#### **Front**

10 across

+1 up

2 windows

Flat roof



# Gibson Houses (20)

Front: 5 "doors" 1 block on each side. Side 6 windows

Mini deck in the back (look close on the second picture)





House on the left 7 across in front



### Schoolhouse/ Masonic Lodge (21)

Front: 8 doors across Side 12 doors across