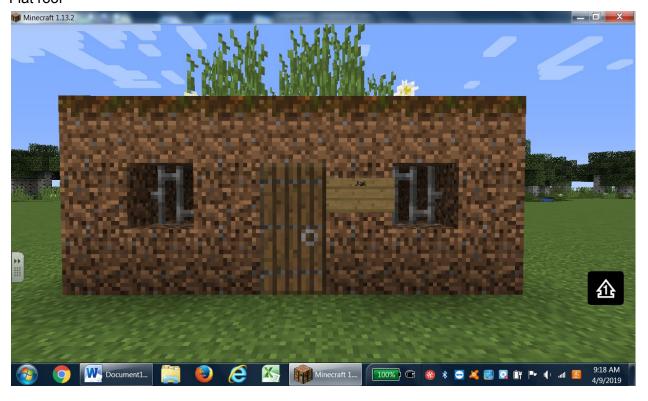

#### Prison N.O. 19

#### <u>Side</u>

5 or 6 doors No windows

#### **Front**

10 across

+1 up

2 windows

Flat roof