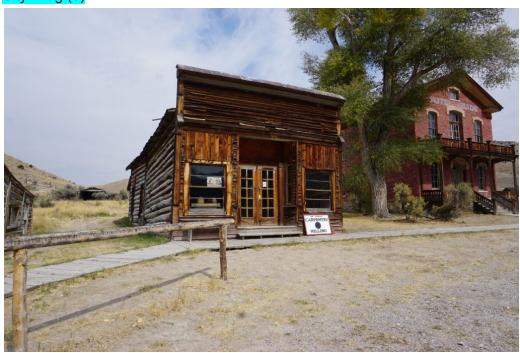

#### Turner House (1)







# The Assay office (2)









# City Drug (3)





# Hotel Meade (4)

















# Goodrich Hotel and mining artifacts (6)(7)









# The gallows (8)





# Cemetery (9)











### Bachelors row (10)









### Roe-graves house (11)









### Methodist Church (12)







### Bessette House (15)







Front five "doors wide" Side seven "doors wide"



### Spokane mining house

N.o. 16

Front: 5 blocks

Side: 8 blocks; small shack in the back is 3 blocks wide (it's smaller)

\*don't forget the fence





### Ovitt Store(17)







Front four "doors wide" Side six "doors wide"



### Chrisman's Store (18)





Front three "double doors" Side five "double doors"



#### Prison N.O. 19



#### <u>Side</u>

5 or 6 doors No windows

#### **Front**

10 across

+1 up

2 windows

Flat roof



# Gibson Houses (20)

Front: 5 "doo