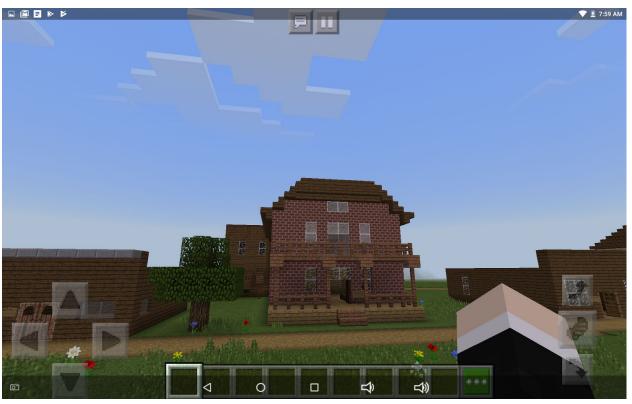

#### Turner House (1)







# The Assay office (2)









# City Drug (3)





# Hotel Meade (4)

















# Goodrich Hotel and mining artifacts (6)(7)









# The gallows (8)





# Cemetery (9)











### Bachelors row (10)









### Roe-graves house (11)









### Methodist Church (12)







### Bessette House (15)







Front five "doors wide" Side seven "doors wide"



### Spokane mining house

N.o. 16

Front: 5 blocks

Side: 8 blocks; small shack in the back is 3 blocks wide (it's smaller)

\*don't forget the fence





### Ovitt Store(17)







Front four "doors wide" Side six "doors wide"



### Chrisman's Store (18)





Front three "double doors" Side five "double doors"



#### Prison N.O. 19



#### <u>Side</u>

5 or 6 doors No windows

#### **Front**

10 across

+1 up

2 windows

Flat roof



# Gibson Houses (20)

Front: 5 "doors" 1 block on each side. Side