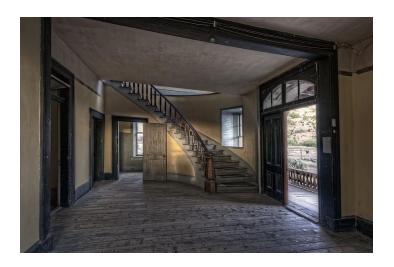

#### Turner House (1)







# The Assay office (2)









# City Drug (3)





# Hotel Meade (4)

















# Goodrich Hotel and mining artifacts (6)(7)









# The gallows (8)





# Cemetery (9)











### Bachelors row (10)









### Roe-graves house (11)









### Methodist Church (12)







### Bessette House (15)







Front five "doors wide" Side seven "doors wide"



### Spokane mining house

N.o. 16

Front: 5 blocks

Side: 8 blocks; small shack in the back is 3 blocks wide (it's smaller)

\*don't forget the fence





### Ovitt Store(17)







Front four "doors wide" Side six "doors wide"



### Chrisman's Store (18)





Front three "double doors" Side five "double doors"



#### Prison N.O. 19



#### <u>Side</u>

5 or 6 doors No windows

#### **Front**

10 across

+1 up

2 windows

Flat roof



# Gibson Houses (20)

Front: 5 "doors" 1 block on each sid