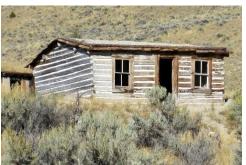

#### Turner House (1)







# The Assay office (2)









# City Drug (3)





# Hotel Meade (4)

















# Goodrich Hotel and mining artifacts (6)(7)









# The gallows (8)





# Cemetery (9)











### Bachelors row (10)









### Roe-graves house (11)









### Methodist Church (12)







### Bessette House (15)







Front five "doors wide" Side seven "doors wide"



### Spokane mining house

N.o. 16

Front: 5 blocks

Side: 8 blocks; small shack in the back is 3 blocks wide (it's smaller)

\*don't forget the fence





### Ovitt Store(17)







Front four "doors wide" Side six "doors wide"



### Chrisman's Store (18)





Front three "double doors" Side five "double doors"



#### Prison N.O. 19



#### <u>Side</u>

5 or 6 doors No windows

#### **Front**

10 across

+1 up

2 windows

Flat roof



# Gibson Houses (20)

Front: 5 "doors" 1 block on each side. Side 6 windows

Mini deck in the back (look close on the second picture)





House on the left 7 across in front



### Schoolhouse/ Masonic