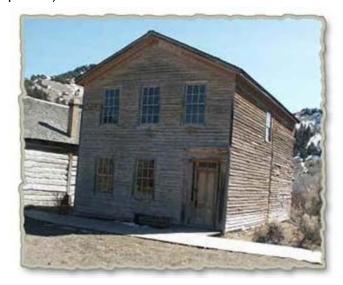

### Schoolhouse/ Masonic Lodge (21)

Front: 8 doors across Side 12 doors across

Carhartt house (22)