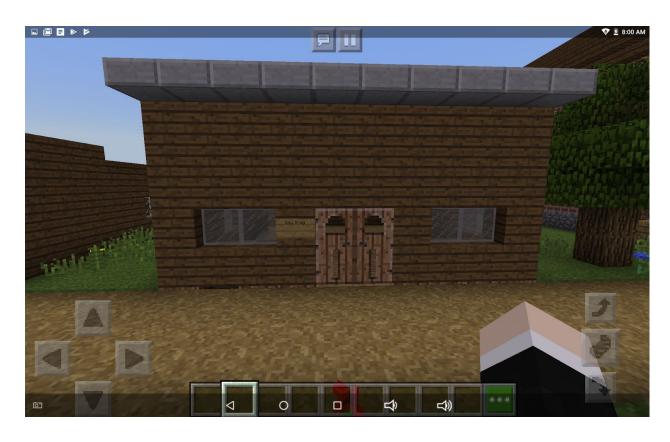

#### Turner House (1)







# The Assay office (2)









# City Drug (3)





# Hotel Meade (4)

















# Goodrich Hotel and mining artifacts (6)(7)









# The gallows (8)





# Cemetery (9)











### Bachelors row (10)









### Roe-graves house (11)









### Methodist Church (12)







### Bessette House (15)







Front five "doors wide" Side seven "doors wide"



### Spokane mining house

N.o. 16

Front: 5 blocks

Side: 8 blocks; small shack in the back is 3 blocks wide (it's smaller)

\*don't forget the fence





### Ovitt Store(17)







Front four "doors wide" Side six "doors wide"



### Chrisman's Store (18)





Front three "double doors" Side five "double doors"



#### Prison N.O. 19



#### <u>Side</u>

5 or 6 doors No windows

#### **Front**

10 across

+1 up

2 windows

Flat roof



# Gibson Houses (20)

Front: 5 "doors