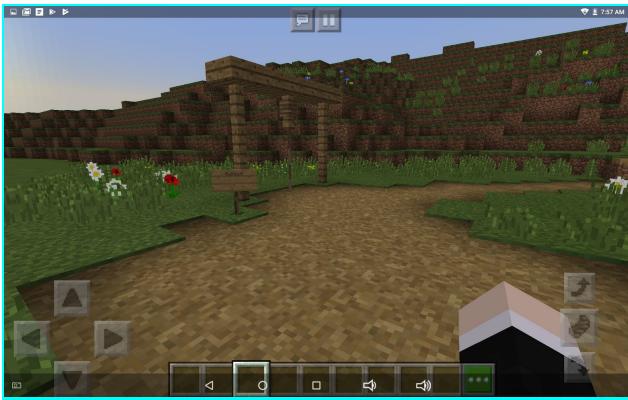

#### Turner House (1)







# The Assay office (2)









# City Drug (3)





# Hotel Meade (4)

















# Goodrich Hotel and mining artifacts (6)(7)









# The gallows (8)





# Cemetery (9)











### Bachelors row (10)









### Roe-graves house (11)









### Methodist Church (12)







### Bessette House (15)







Front five "doors wide" Side seven "doors wide"



### Spokane mining house

N.o. 16

Front: 5 blocks

Side: 8 blocks; small shack in the back is 3 blocks wide (it's smaller)

\*don't forget the fence





### Ovitt Store(17)







Front four "doors wide" Side six "doors wide"



### Chrisman's Store (18)





Front three "double doors" Side five "double doors"



#### Prison N.O. 19



#### <u>Side</u>

5 or 6 doors No windows

#### **Front**

10 across

+1 up

2 windows

Flat roof



# Gibson Houses (20)

Front: 5 "doors" 1 block on each side. Side 6 windows

Mini deck in the back (look close on the second picture)





House on t