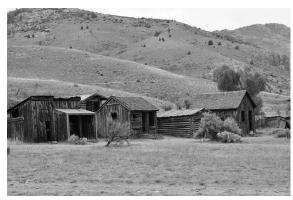

#### Turner House (1)







# The Assay office (2)









# City Drug (3)





# Hotel Meade (4)

















# Goodrich Hotel and mining artifacts (6)(7)









# The gallows (8)





# Cemetery (9)











### Bachelors row (10)









### Roe-graves house (11)









### Methodist Church (12)







### Bessette House (15)







Front five "doors wide" Side seven "doors wide"



### Spokane mining house

N.o. 16

Front: 5 blocks

Side: 8 blocks; small shack in the back is 3 blocks wide (it's smaller)

\*don't forget the fence





### Ovitt Store(17)







Front four "doors wide" Side six "doors wide"



### Chrisman's Store (18)





Front three "double doors" Side five "double doors"



#### Prison N.O. 19



#### <u>Side</u>

5 or 6 doors No windows

#### **Front**

10 across

+1 up

2 windows

Flat roof



# Gibson Houses (20)

Front: 5 "doors" 1 block on each side. Side 6 windows

Mini deck in the back (look close on the second picture)





House on the left 7 across in front



### Schoolhouse/ Masoni