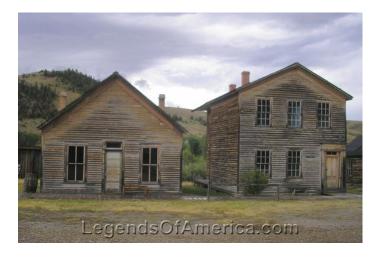

# Gibson Houses (20)

Front: 5 "doors" 1 block on each side. Side 6 windows

Mini deck in the back (look close on the second picture)

House on the left 7 across in front