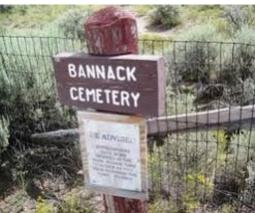

#### Turner House (1)







# The Assay office (2)









# City Drug (3)





# Hotel Meade (4)

















# Goodrich Hotel and mining artifacts (6)(7)









# The gallows (8)





# Cemetery (9)











### Bachelors row (10)









### Roe-graves house (11)









### Methodist Church (12)







### Bessette House (15)







Front five "doors wide" Side seven "doors wide"



### Spokane mining house

N.o. 16

Front: 5 blocks

Side: 8 blocks; small shack in the back is 3 blocks wide (it's smaller)

\*don't forget the fence





### Ovitt Store(17)







Front four "doors wide" Side six "doors wide"



### Chrisman's Store (18)





Front three "double doors" Side five "double doors"



#### Prison N.O. 19



#### <u>Side</u>

5 or 6 doors No windows

#### **Front**

10 across

+1 up

2 windows

Flat roof



# Gibson Houses (20)

Front: 5 "doors" 1 block on each side. Side 6 windows

Mini deck in the back (look close on the second picture)





House on the left 7 across in