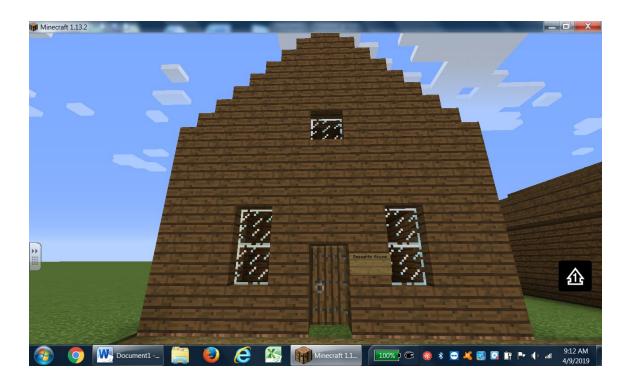

#### Turner House (1)







# The Assay office (2)









# City Drug (3)





# Hotel Meade (4)

















# Goodrich Hotel and mining artifacts (6)(7)









# The gallows (8)





# Cemetery (9)











### Bachelors row (10)









### Roe-graves house (11)









### Methodist Church (12)







### Bessette House (15)







Front five "doors wide" Side seven "doors wide"



### Spokane mining house

N.o. 16

Front: 5 blocks

Side: 8 blocks; small shack in the back is 3 blocks wide (it's smaller)

\*don't forget the fence





### Ovitt Store(17)







Front four "doors wide" Side six "doors wide"



### Chrisman's Store (18)





Front three "double doors" Side five "double doors"



#### Prison N.O. 19



#### <u>Side</u>

5 or 6 doors No windows

#### **Front**

10 across

+1 up

2 windows

Flat roof



# Gibson Houses (20)

Front: 5 "doors" 1 block on each side. Side 6 windows

Mini deck in the back (look close on the second picture)





House on the left 7 across in front



### Schoolhouse/ Masonic Lodge (21)

Front: 8 doors across Side 12 doors across



















Carhartt house (22)