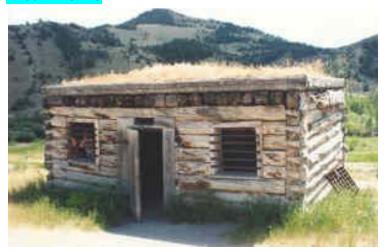

### Spokane mining house

N.o. 16

Front: 5 blocks

Side: 8 blocks; small shack in the back is 3 blocks wide (it's smaller)

\*don't forget the fence