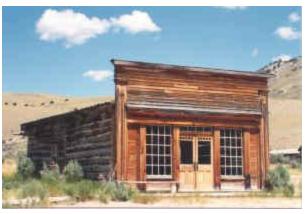

#### Turner House (1)







# The Assay office (2)









# City Drug (3)





# Hotel Meade (4)

















# Goodrich Hotel and mining artifacts (6)(7)









# The gallows (8)





# Cemetery (9)











### Bachelors row (10)









### Roe-graves house (11)









### Methodist Church (12)







### Bessette House (15)







Front five "doors wide" Side seven "doors wide"



### Spokane mining house

N.o. 16

Front: 5 blocks

Side: 8 blocks; small shack in the back is 3 blocks wide (it's smaller)

\*don't forget the fence





### Ovitt Store(17)







Front four "doors wide" Side six "doors wide"



### Chrisman's Store (18)





Front three "double doors" Side five "double doors"



#### Prison N.O. 19



#### <u>Side</u>

5 or 6 doors No windows

#### **Front**

10 across

+1 up

2 windows

Flat roof



# Gibson Houses (20)

Front: 5 "doors" 1 block on each side. Side 6 windows

Mini deck in the back (look close on the second picture)





House on the left 7 across in front



### Schoolhouse/ Masonic Lodge (21)

Front: 8 doors across Side 12 doors across



















Carhartt house (22)