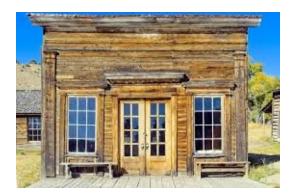

#### Turner House (1)







# The Assay office (2)









# City Drug (3)





# Hotel Meade (4)

















# Goodrich Hotel and mining artifacts (6)(7)









# The gallows (8)





# Cemetery (9)











### Bachelors row (10)









### Roe-graves house (11)









### Methodist Church (12)







### Bessette House (15)







Front five "doors wide" Side seven "doors wide"



### Spokane mining house

N.o. 16

Front: 5 blocks

Side: 8 blocks; small shack in the back is 3 blocks wide (it's smaller)

\*don't forget the fence





### Ovitt Store(17)







Front four "doors wide" Side six "doors wide"



### Chrisman's Store (18)





Front three "double doors" Side five "double doors"



#### Prison N.O. 19



#### <u>Side</u>

5 or 6 doors No windows

#### **Front**

10 across

+1 up

2 windows

Flat roof



# Gibson H