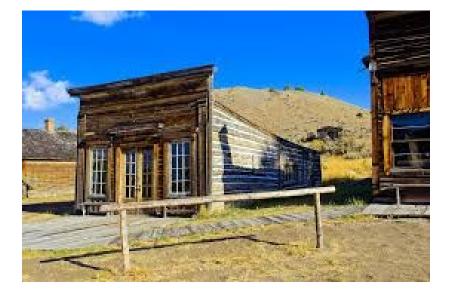

#### Turner House (1)







# The Assay office (2)









# City Drug (3)





# Hotel Meade (4)

















# Goodrich Hotel and mining artifacts (6)(7)









# The gallows (8)





# Cemetery (9)











### Bachelors row (10)









### Roe-graves house (11)









### Methodist Church (12)







### Bessette House (15)







Front five "doors wide" Side seven "doors wide"



### Spokane mining house

N.o. 16

Front: 5 blocks

Side: 8 blocks; small shack in the back is 3 blocks wide (it's smaller)

\*don't forget the fence





### Ovitt Store(17)







Front four "doors wide" Side six "doors wide"



### Chrisman's Store (18)





Front three "double doors" Side five "double doors"



#### Prison N.O. 19



#### <u>Side</u>

5 or 6 doors No windows

#### **Front**

10 across

+1 up

2 windows

Flat roof



# Gibson House