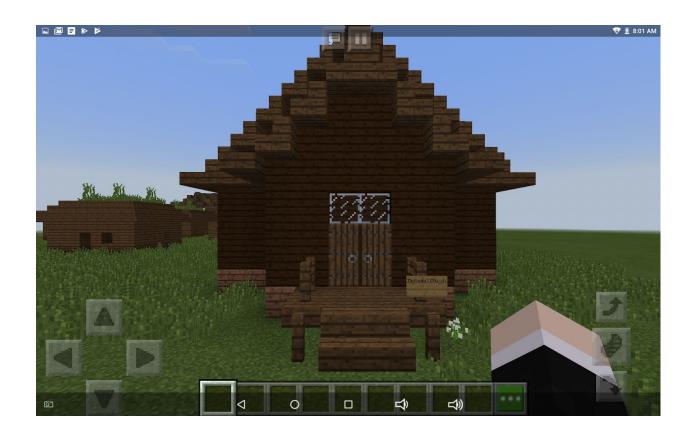

#### Turner House (1)







# The Assay office (2)









# City Drug (3)





# Hotel Meade (4)

















# Goodrich Hotel and mining artifacts (6)(7)









# The gallows (8)





# Cemetery (9)











### Bachelors row (10)









### Roe-graves house (11)









### Methodist Church (12)







### Bessette House (15)







Front five "doors wide" Side seven "doors wide"



### Spokane mining house

N.o. 16

Front: 5 blocks

Side: 8 blocks; small shack in the back is 3 blocks wide (it's smaller)

\*don't forget the fence





### Ovitt Store(17)







Front four "doors wide" Side six "doors wide"



### Chrisman's Store (18)





Front three "double doors" Side five "double doors"



#### Prison N.O. 19



#### <u>Side</u>

5 or 6 doors No windows

#### **Front**

10 across

+1 up

2 windows

Flat roof



# Gibson Houses (20)

Front: 5 "doors" 1 block on each side. Side 6 windows

Mini deck in the back (look close on the second picture)





House on the left 7 across in front



### Schoolhouse/ Masonic Lodge (21)

Front: 8 doors across Side 12 doors across