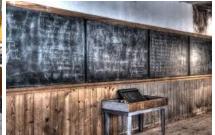

### Schoolhouse/ Masonic Lodge (21)

Front: 8 doors across Side 12 doors across

Carhartt house (22)