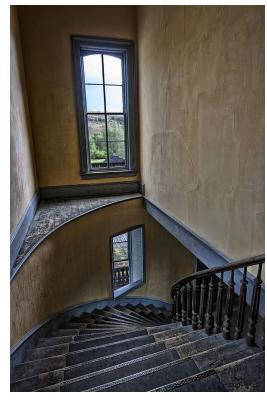

#### Turner House (1)







# The Assay office (2)









# City Drug (3)





# Hotel Meade (4)

















# Goodrich Hotel and mining artifacts (6)(7)









# The gallows (8)





# Cemetery (9)











### Bachelors row (10)









### Roe-graves house (11)









### Methodist Church (12)







### Bessette House (15)







Front five "doors wide" Side seven "doors wide"



### Spokane mining house

N.o. 16

Front: 5 blocks

Side: 8 blocks; small shack in the back is 3 blocks wide (it's smaller)

\*don't forget the fence





### Ovitt Store(17)







Front four "doors wide" Side six "doors wide"



### Chrisman's Store (18)





Front three "double doors" Side five "double doors"



#### Prison N.O. 19



#### <u>Side</u>

5 or 6 doors No windows

#### **Front**

10 across

+1 up

2 windows

Flat roof



# Gibson Houses (20)

Front: 5 "doors" 1 block on each side.