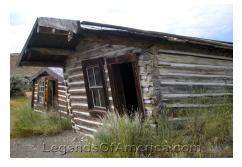

#### Turner House (1)







# The Assay office (2)









# City Drug (3)





# Hotel Meade (4)

















# Goodrich Hotel and mining artifacts (6)(7)









# The gallows (8)





# Cemetery (9)











### Bachelors row (10)









### Roe-graves house (11)









### Methodist Church (12)







### Bessette House (15)







Front five "doors wide" Side seven "doors wide"



### Spokane mining house

N.o. 16

Front: 5 blocks

Side: 8 blocks; small shack in the back is 3 blocks wide (it's smaller)

\*don't forget the fence





### Ovitt Store(17)







Front four "doors wide" Side six "doors wide"



### Chrisman's Store (18)





Front three "double doors" Side five "double doors"



#### Prison N.O. 19



#### <u>Side</u>

5 or 6 doors No windows

#### **Front**

10 across

+1 up

2 windows

Flat roof



# Gibson Houses (20)

Front: 5 "doors" 1 block on each side. Side 6 windows

Mini deck in the back (look close on the second picture)





House on the left 7 across in front



### Schoolhouse/ Masonic Lo