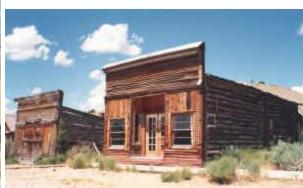

#### Turner House (1)







# The Assay office (2)









# City Drug (3)





# Hotel Meade (4)

















# Goodrich Hotel and mining artifacts (6)(7)









# The gallows (8)





# Cemetery (9)











### Bachelors row (10)









### Roe-graves house (11)









### Methodist Church (12)







### Bessette House (15)







Front five "doors wide" Side seven "doors wide"



### Spokane mining house

N.o. 16

Front: 5 blocks

Side: 8 blocks; small shack in the back is 3 blocks wide (it's smaller)

\*don't forget the fence





### Ovitt Store(17)







Front four "doors wide" Side six "doors wide"



### Chrisman's Store (18)





Front three "double doors" Side five "double doors"



#### Prison N.O. 19



#### <u>Side</u>

5 or 6 doors No windows

#### **Front**

10 across

+1 up

2 windows

Flat roof



# Gibson Houses (20)

Front: 5 "doors" 1 block on each side. Side 6 windows

Mini deck in the back (look close on the second picture)





House on the left 7 across in front



### Schoolhouse/ Masonic Lodge (21)

Front: 8 doors across Side 12 doors across



















Carhartt house (22)