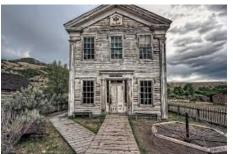

### Schoolhouse/ Masonic Lodge (21)

Front: 8 doors across Side 12 doors across

Carhartt house (22)