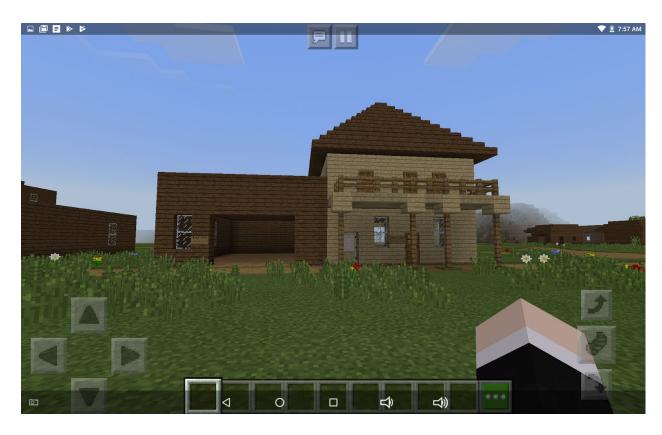

#### Turner House (1)







# The Assay office (2)









# City Drug (3)





# Hotel Meade (4)

















# Goodrich Hotel and mining artifacts (6)(7)









# The gallows (8)





# Cemetery (9)











### Bachelors row (10)









### Roe-graves house (11)









### Methodist Church (12)







### Bessette House (15)







Front five "doors wide" Side seven "doors wide"



### Spokane mining house

N.o. 16

Front: 5 blocks

Side: 8 blocks; small shack in the back is 3 blocks wide (it's smaller)

\*don't forget the fence





### Ovitt Store(17)







Front four "doors wide" Side six "doors wide"



### Chrisman's Store (18)





Front three "double doors" Side five "double doors"



#### Prison N.O. 19



#### <u>Side</u>

5 or 6 doors No windows

#### **Front**

10 across

+1 up

2 windows

Flat roof



# Gibson Houses (20)

Front: 5 "doors" 1 block on each side. Side 6 windows

Mini deck in the back (look close on the second