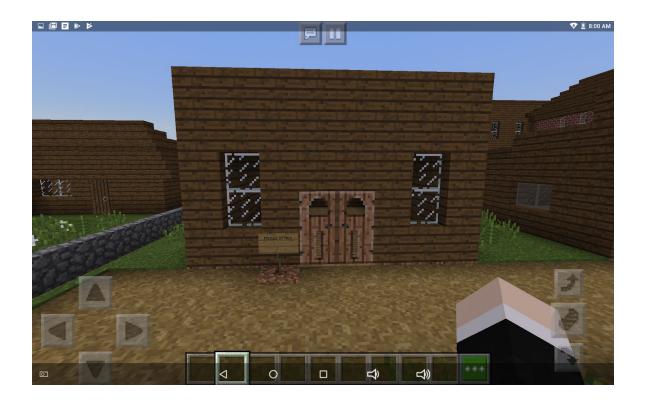

#### Turner House (1)







# The Assay office (2)









# City Drug (3)





# Hotel Meade (4)

















# Goodrich Hotel and mining artifacts (6)(7)









# The gallows (8)





# Cemetery (9)











### Bachelors row (10)









### Roe-graves house (11)









### Methodist Church (12)







### Bessette House (15)







Front five "doors wide" Side seven "doors wide"



### Spokane mining house

N.o. 16

Front: 5 blocks

Side: 8 blocks; small shack in the back is 3 blocks wide (it's smaller)

\*don't forget the fence





### Ovitt Store(17)







Front four "doors wide" Side six "doors wide"



### Chrisman's Store (18)





Front three "double doors" Side five "double doors"



#### Prison N.O. 19



#### <u>Side</u>

5 or 6 doors No windows

#### **Front**

10 across

+1 up

2 windows

Flat roof



# Gibson Houses