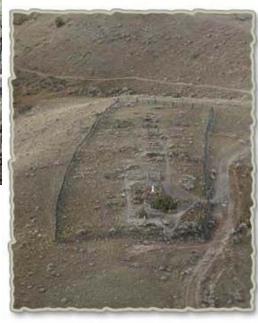

#### Turner House (1)







# The Assay office (2)









# City Drug (3)





# Hotel Meade (4)

















# Goodrich Hotel and mining artifacts (6)(7)









# The gallows (8)





# Cemetery (9)











### Bachelors row (10)









### Roe-graves house (11)









### Methodist Church (12)







### Bessette House (15)







Front five "doors wide" Side seven "doors wide"



### Spokane mining house

N.o. 16

Front: 5 blocks

Side: 8 blocks; small shack in the back is 3 blocks wide (it's smaller)

\*don't forget the fence





### Ovitt Store(17)







Front four "doors wide" Side six "doors wide"



### Chrisman's Store (18)





Front three "double doors" Side five "double doors"



#### Prison N.O. 19



#### <u>Side</u>

5 or 6 doors No windows

#### **Front**

10 across

+1 up

2 windows

Flat roof



# Gibson Houses (20)

Front: 5 "doors" 1 block on each side. Side 6 windows

Mini deck in the back (look close on the second picture)





House on the left 7 across in fr