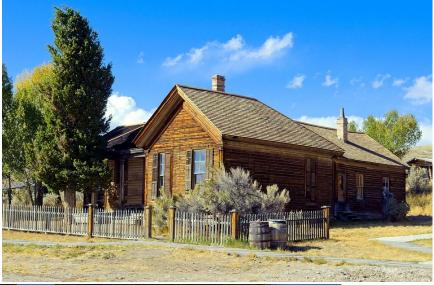

#### Turner House (1)







# The Assay office (2)









# City Drug (3)





# Hotel Meade (4)

















# Goodrich Hotel and mining artifacts (6)(7)









# The gallows (8)





# Cemetery (9)











### Bachelors row (10)









### Roe-graves house (11)









### Methodist Church (12)







### Bessette House (15)







Front five "doors wide" Side seven "doors wide"



### Spokane mining house

N.o. 16

Front: 5 blocks

Side: 8 blocks; small shack in the back is 3 blocks wide (it's smaller)

\*don't forget the fence





### Ovitt Store(17)







Front four "doors wide" Side six "doors wide"



### Chrisman's Store (18)





Front three "double doors" Side five "double doors"



#### Prison N.O. 19



#### <u>Side</u>

5 or 6 doors No windows

#### **Front**

10 across

+1 up

2 windows

Flat roof



# Gibson Houses (20)

Front: 5 "doors" 1 block on each side. Side 6 windows

Mini deck in the back (look close on the second picture)





House on the left 7 across in front



### Schoolhouse/ Masonic Lodge (21)

Front: 8 doors across Sid