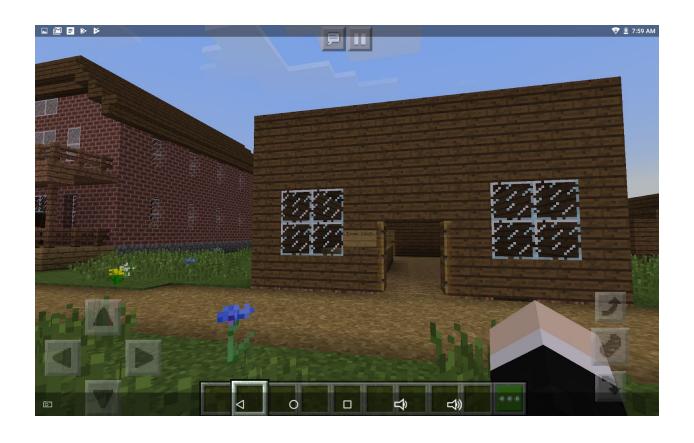

#### Turner House (1)







# The Assay office (2)









# City Drug (3)





# Hotel Meade (4)

















# Goodrich Hotel and mining artifacts (6)(7)









# The gallows (8)





# Cemetery (9)











### Bachelors row (10)









### Roe-graves house (11)









### Methodist Church (12)







### Bessette House (15)







Front five "doors wide" Side seven "doors wide"



### Spokane mining house

N.o. 16

Front: 5 blocks

Side: 8 blocks; small shack in the back is 3 blocks wide (it's smaller)

\*don't forget the fence





### Ovitt Store(17)







Front four "doors wide" Side six "doors wide"



### Chrisman's Store (18)





Front three "double doors" Side five "double doors"



#### Prison N.O. 19



#### <u>Side</u>

5 or 6 doors No windows

#### **Front**

10 across

+1 up

2 windows

Flat roof



# Gibson Houses (20)

Front: 5 "doors" 1 block on each side. Side 6 wi