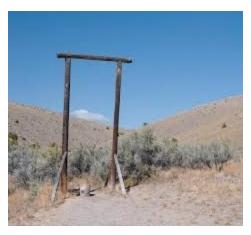

#### Turner House (1)







# The Assay office (2)









# City Drug (3)





# Hotel Meade (4)

















# Goodrich Hotel and mining artifacts (6)(7)









# The gallows (8)





# Cemetery (9)











### Bachelors row (10)









### Roe-graves house (11)









### Methodist Church (12)







### Bessette House (15)







Front five "doors wide" Side seven "doors wide"



### Spokane mining house

N.o. 16

Front: 5 blocks

Side: 8 blocks; small shack in the back is 3 blocks wide (it's smaller)

\*don't forget the fence





### Ovitt Store(17)







Front four "doors wide" Side six "doors wide"



### Chrisman's Store (18)





Front three "double doors" Side five "double doors"



#### Prison N.O. 19



#### <u>Side</u>

5 or 6 doors No windows

#### **Front**

10 across

+1 up

2 windows

Flat roof



# Gibson Houses (20)

Front: 5 "doors" 1 block on each side. Side 6 windows

Mini deck in the back (look close on the second picture)





House on