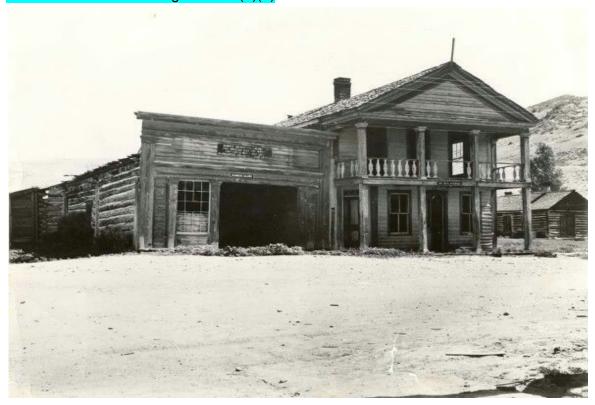

#### Turner House (1)







# The Assay office (2)









# City Drug (3)





# Hotel Meade (4)

















# Goodrich Hotel and mining artifacts (6)(7)









# The gallows (8)





# Cemetery (9)











### Bachelors row (10)









### Roe-graves house (11)









### Methodist Church (12)







### Bessette House (15)







Front five "doors wide" Side seven "doors wide"



### Spokane mining house

N.o. 16

Front: 5 blocks

Side: 8 blocks; small shack in the back is 3 blocks wide (it's smaller)

\*don't forget the fence





### Ovitt Store(17)







Front four "doors wide" Side six "doors wide"



### Chrisman's Store (18)





Front three "double doors" Side five "double doors"



#### Prison N.O. 19



#### <u>Side</u>

5 or 6 doors No windows

#### **Front**

10 across

+1 up

2 windows

Flat roof



# Gibson Houses (20)

Front: 5 "doors" 1 block on each side. Side 6 windows

Mini deck in the back (look close on the se