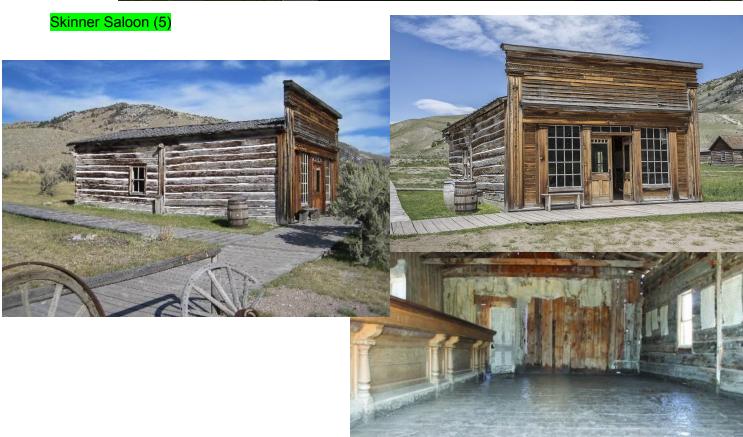

#### Turner House (1)







# The Assay office (2)









# City Drug (3)





# Hotel Meade (4)

















# Goodrich Hotel and mining artifacts (6)(7)









# The gallows (8)





# Cemetery (9)











### Bachelors row (10)









### Roe-graves house (11)









### Methodist Church (12)







### Bessette House (15)







Front five "doors wide" Side seven "doors wide"



### Spokane mining house

N.o. 16

Front: 5 blocks

Side: 8 blocks; small shack in the back is 3 blocks wide (it's smaller)

\*don't forget the fence





### Ovitt Store(17)







Front four "doors wide" Side six "doors wide"



### Chrisman's Store (18)





Front three "double doors" Side five "double doors"



#### Prison N.O. 19



#### <u>Side</u>

5 or 6 doors No windows

#### **Front**

10 across

+1 up

2 windows

Flat roof



# Gibson Houses (20)

Front: 5 "doors" 1 block on each side. Side 6