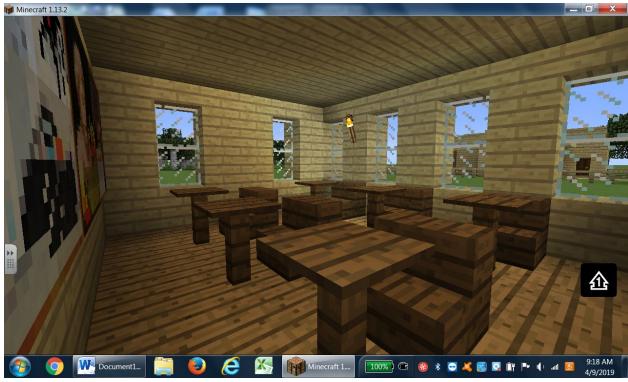

### Schoolhouse/ Masonic Lodge (21)

Front: 8 doors across Side 12 doors across

Carhartt house (22)