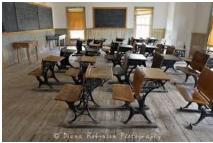

### Schoolhouse/ Masonic Lodge (21)

Front: 8 doors across Side 12 doors across

Carhartt house (22)