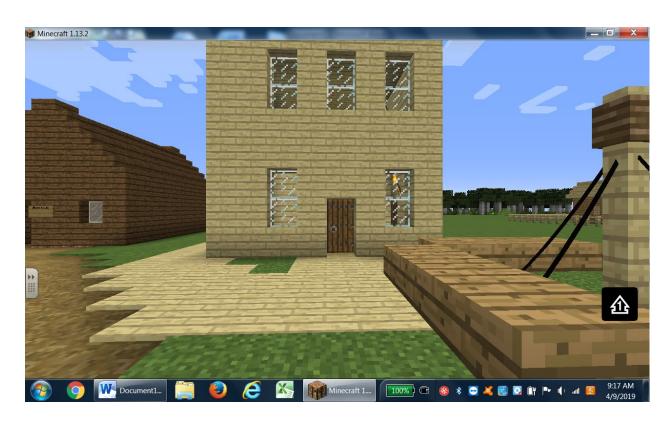

### Schoolhouse/ Masonic Lodge (21)

Front: 8 doors across Side 12 doors across

Carhartt house (22)