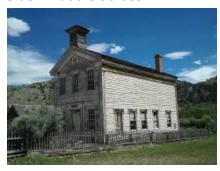

hurch (12)







### Bessette House (15)







Front five "doors wide" Side seven "doors wide"



### Spokane mining house

N.o. 16

Front: 5 blocks

Side: 8 blocks; small shack in the back is 3 blocks wide (it's smaller)

\*don't forget the fence





### Ovitt Store(17)







Front four "doors wide" Side six "doors wide"



### Chrisman's Store (18)





Front three "double doors" Side five "double doors"



#### Prison N.O. 19



#### <u>Side</u>

5 or 6 doors No windows

#### **Front**

10 across

+1 up

2 windows

Flat roof



# Gibson Houses (20)

Front: 5 "doors" 1 block on each side. Side 6 windows

Mini deck in the back (look close on the second picture)





House on the left 7 across in front



### Schoolhouse/ Masonic Lodge (21)

Front: 8 doors across Side 12 doors across



















Carhartt house (22)