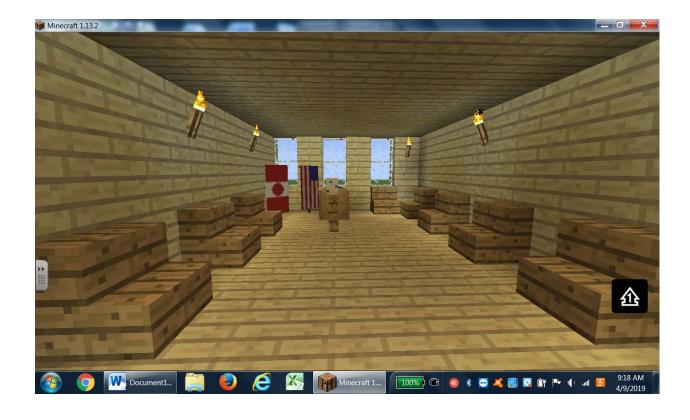

### Schoolhouse/ Masonic Lodge (21)

Front: 8 doors across Side 12 doors across

Carhartt house (22)