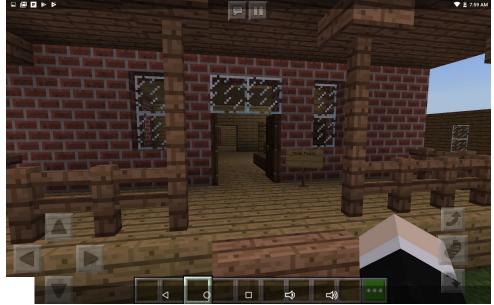

#### Turner House (1)







# The Assay office (2)









# City Drug (3)





# Hotel Meade (4)

















# Goodrich Hotel and mining artifacts (6)(7)









# The gallows (8)





# Cemetery (9)











### Bachelors row (10)









### Roe-graves house (11)









### Methodist Church (12)







### Bessette House (15)







Front five "doors wide" Side seven "doors wide"



### Spokane mining house

N.o. 16

Front: 5 blocks

Side: 8 blocks; small shack in the back is 3 blocks wide (it's smaller)

\*don't forget the fence





### Ovitt Store(17)







Front four "doors wide" Side six "doors wide"



### Chrisman's Store (18)





Front three "double doors" Side five "double doors"



#### Prison N.O. 19



#### <u>Side</u>

5 or 6 doors No windows

#### **Front**

10 across

+1 up

2 windows

Flat roof



# Gibson Houses (20)

Front: 5 "doors" 1 block on each side. Sid