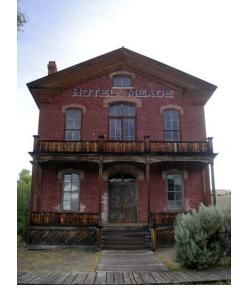

#### Turner House (1)







# The Assay office (2)









# City Drug (3)





# Hotel Meade (4)

















# Goodrich Hotel and mining artifacts (6)(7)









# The gallows (8)





# Cemetery (9)











### Bachelors row (10)









### Roe-graves house (11)









### Methodist Church (12)







### Bessette House (15)







Front five "doors wide" Side seven "doors wide"



### Spokane mining house

N.o. 16

Front: 5 blocks

Side: 8 blocks; small shack in the back is 3 blocks wide (it's smaller)

\*don't forget the fence





### Ovitt Store(17)







Front four "doors wide" Side six "doors wide"



### Chrisman's Store (18)





Front three "double doors" Side five "double doors"



#### Prison N.O. 19



#### <u>Side</u>

5 or 6 doors No windows

#### **Front**

10 across

+1 up

2 windows

Flat roof



# Gibson Houses (20)

Front: 5 "doors" 1 block on each side. S