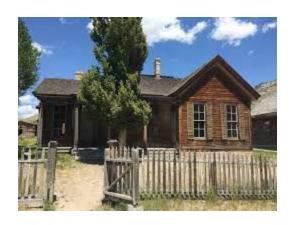

#### Turner House (1)







# The Assay office (2)









# City Drug (3)





# Hotel Meade (4)

















# Goodrich Hotel and mining artifacts (6)(7)









# The gallows (8)





# Cemetery (9)











### Bachelors row (10)









### Roe-graves house (11)









### Methodist Church (12)







### Bessette House (15)







Front five "doors wide" Side seven "doors wide"



### Spokane mining house

N.o. 16

Front: 5 blocks

Side: 8 blocks; small shack in the back is 3 blocks wide (it's smaller)

\*don't forget the fence





### Ovitt Store(17)







Front four "doors wide" Side six "doors wide"



### Chrisman's Store (18)





Front three "double doors" Side five "double doors"



#### Prison N.O. 19



#### <u>Side</u>

5 or 6 doors No windows

#### **Front**

10 across

+1 up

2 windows

Flat roof



# Gibson Houses (20)

Front: 5 "doors" 1 block on each side. Side 6 windows

Mini deck in the back (look close on the second picture)





House on the left 7 across in front



### Schoolhouse/ Masonic Lodge (21)

Front: 8 doors across