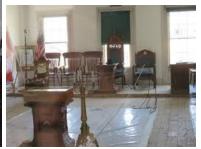

### Schoolhouse/ Masonic Lodge (21)

Front: 8 doors across Side 12 doors across

Carhartt house (22)