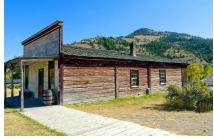

#### Turner House (1)







# The Assay office (2)









# City Drug (3)





# Hotel Meade (4)

















# Goodrich Hotel and mining artifacts (6)(7)









# The gallows (8)





# Cemetery (9)











### Bachelors row (10)









### Roe-graves house (11)









### Methodist Church (12)







### Bessette House (15)







Front five "doors wide" Side seven "doors wide"



### Spokane mining house

N.o. 16

Front: 5 blocks

Side: 8 blocks; small shack in the back is 3 blocks wide (it's smaller)

\*don't forget the fence





### Ovitt Store(17)







Front four "doors wide" Side six "doors wide"



### Chrisman's Store (18)





Front three "double doors" Side five "double doors"



#### Prison N.O. 19



#### <u>Side</u>

5 or 6 doors No windows

#### **Front**

10 across

+1 up

2 windows

Flat roof



# Gibson Houses (20)

Front: 5 "doors" 1 block on each side. Side 6 windows

Mini deck in the back (look close on the second picture)





House on the left 7 across in front



### Schoolhouse/ Masonic Lodge (21)

Front: 8 doors across Side 12 doors across



















Carhartt house (22)