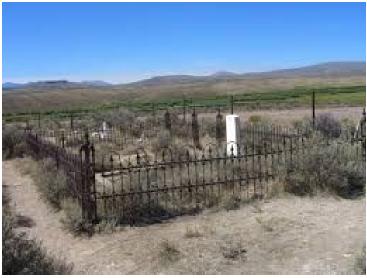

#### Turner House (1)







# The Assay office (2)









# City Drug (3)





# Hotel Meade (4)

















# Goodrich Hotel and mining artifacts (6)(7)









# The gallows (8)





# Cemetery (9)











### Bachelors row (10)









### Roe-graves house (11)









### Methodist Church (12)







### Bessette House (15)







Front five "doors wide" Side seven "doors wide"



### Spokane mining house

N.o. 16

Front: 5 blocks

Side: 8 blocks; small shack in the back is 3 blocks wide (it's smaller)

\*don't forget the fence





### Ovitt Store(17)







Front four "doors wide" Side six "doors wide"



### Chrisman's Store (18)





Front three "double doors" Side five "double doors"



#### Prison N.O. 19



#### <u>Side</u>

5 or 6 doors No windows

#### **Front**

10 across

+1 up

2 windows

Flat roof



# Gibson Houses (20)

Front: 5 "doors" 1 block on each side. Side 6 windows

Mini deck in the back (look close on the second picture)





House on the left 7 across in fron