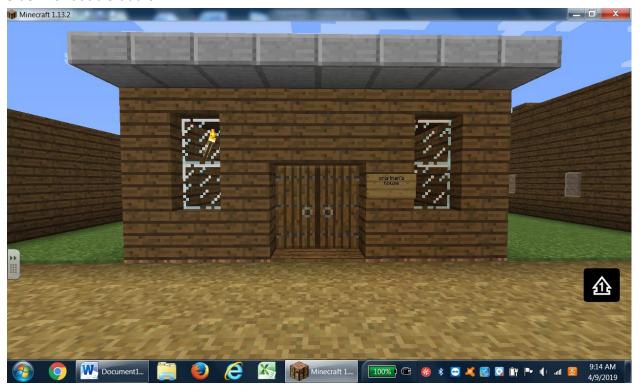

### Spokane mining house

N.o. 16

Front: 5 blocks

Side: 8 blocks; small shack in the back is 3 blocks wide (it's smaller)

\*don't forget the fence