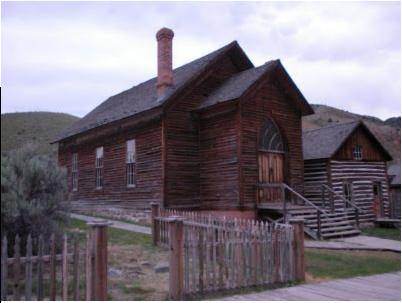

#### Turner House (1)







# The Assay office (2)









# City Drug (3)





# Hotel Meade (4)

















# Goodrich Hotel and mining artifacts (6)(7)









# The gallows (8)





# Cemetery (9)











### Bachelors row (10)









### Roe-graves house (11)









### Methodist Church (12)







### Bessette House (15)







Front five "doors wide" Side seven "doors wide"



### Spokane mining house

N.o. 16

Front: 5 blocks

Side: 8 blocks; small shack in the back is 3 blocks wide (it's smaller)

\*don't forget the fence





### Ovitt Store(17)







Front four "doors wide" Side six "doors wide"



### Chrisman's Store (18)





Front three "double doors" Side five "double doors"



#### Prison N.O. 19



#### <u>Side</u>

5 or 6 doors No windows

#### **Front**

10 across

+1 up

2 windows

Flat roof



# Gibson Houses (20)

Front: 5 "doors" 1 block on each side. Side 6 windows

Mini deck in the back (look close on the second picture)





House on the left 7 across in front



### Schoolhouse/ Masonic Lodge (21)

Front: 8 doors across Side 12 doors across