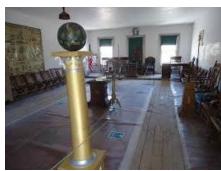

### Schoolhouse/ Masonic Lodge (21)

Front: 8 doors across Side 12 doors across

Carhartt house (22)