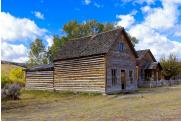

#### Turner House (1)







# The Assay office (2)









# City Drug (3)





# Hotel Meade (4)

















# Goodrich Hotel and mining artifacts (6)(7)









# The gallows (8)





# Cemetery (9)











### Bachelors row (10)









### Roe-graves house (11)









### Methodist Church (12)







### Bessette House (15)







Front five "doors wide" Side seven "doors wide"



### Spokane mining house

N.o. 16

Front: 5 blocks

Side: 8 blocks; small shack in the back is 3 blocks wide (it's smaller)

\*don't forget the fence





### Ovitt Store(17)







Front four "doors wide" Side six "doors wide"



### Chrisman's Store (18)





Front three "double doors" Side five "double doors"



#### Prison N.O. 19



#### <u>Side</u>

5 or 6 doors No windows

#### **Front**

10 across

+1 up

2 windows

Flat roof



# Gibson Houses (20)

Front: 5 "doors" 1 block on each side. Side 6 windows

Mini deck in the back (look close on the second picture)





House on the left 7 across in front



### Schoolhouse/ Masonic Lodge (21)

Front: 8 doors across Side 12 doors across



















Carhartt house (22)